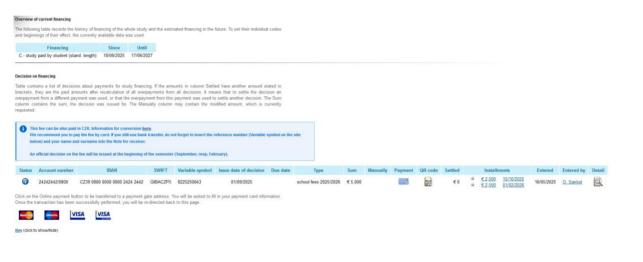

## **Individual Instalments**

Key (dick to show/hide)

If a student wants to pay a year instalments s/he uses a section **Payment** - the Card / icons of cards under the table (payment via Visa or Master card only) or **QR code** for the bank transfer /Czech bank account

| Туре                  | Sum     | Manually | Payment | QR code | Settled | Installments |                                  |                                 |  |
|-----------------------|---------|----------|---------|---------|---------|--------------|----------------------------------|---------------------------------|--|
| school fees 2025/2026 | € 5,000 |          |         |         | €0      | 0<br>0       | <u>€ 2,500</u><br><u>€ 2,500</u> | <u>15/10/2025</u><br>01/02/2026 |  |
|                       |         |          |         |         |         |              |                                  |                                 |  |

If a student wants to pay a semester instalments only s/he has to click on the amount in the column "Instalments" to see the individual instalments for each semester – then s/he continues in the same was as above described

Click on the Online payment button to be transferred to a payment gate address. You will be asked to fill in your payment card information. Once the transaction has been successfully performed, you will be re-directed back to this page.