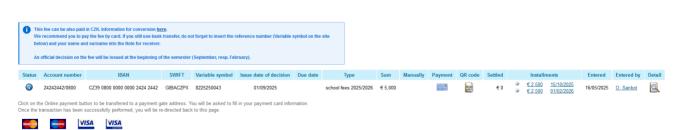

If a student wants to pay a semester instalments only s/he has to click on the amount in the column "Instalments" to see the individual instalments for each semester – then s/he continues in the same was as above described

|                                                           |         |         | •                 |         |         |            |      |  |  |  |  |  |  |  |
|-----------------------------------------------------------|---------|---------|-------------------|---------|---------|------------|------|--|--|--|--|--|--|--|
| Schedule of payments                                      |         |         |                   |         |         |            |      |  |  |  |  |  |  |  |
| Entered: 16/05/2025 Entered by: Ing. Ondřej Sankot, Ph.D. |         |         |                   |         |         |            |      |  |  |  |  |  |  |  |
| Status                                                    | Sum     | Settled | Amount to be paid | Payment | QR code | Due date   | Note |  |  |  |  |  |  |  |
| ۲                                                         | € 2,500 | €0      | € 2,500           |         |         | 15/10/2025 |      |  |  |  |  |  |  |  |
| ٢                                                         | € 2,500 | €0      | € 2,500           |         |         | 01/02/2026 |      |  |  |  |  |  |  |  |

Click on the Online payment button to be transferred to a payment gate address. You will be asked to fill in your payment card information. Once the transaction has been successfully performed, you will be re-directed back to this page.