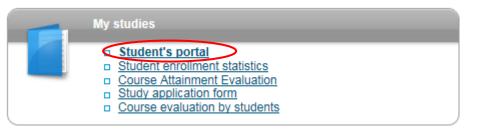

3) In the section "MY COLLEGE" click on the "STUDENT'S PORTAL"

4) In the table you can see the program of your study (FMV International Business – Central European Business Realities).

For course registration choose "REGISTRATION/ENROLLMENT"