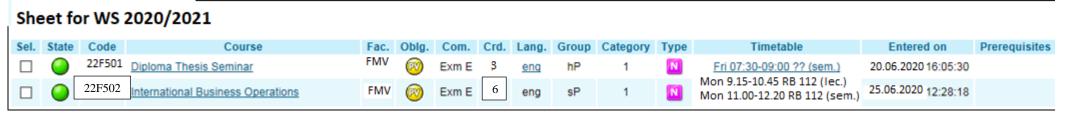

## Courses in group sP

Displayed are only courses available in the academic period. Select the courses you wish to add and click on the Add selected courses button.

7) In column "TIMETABLE" click on "SELECT" and choose the time. Without this step is your registration incomplete! Sheet for WS 2020/2021

| Sel. | State | Code   | Course                                       | Fac. | Oblg. | Com.  | Crd. | Lang. | Group | Category | Туре | Timetable                 | Entered on          | Prerequisites |
|------|-------|--------|----------------------------------------------|------|-------|-------|------|-------|-------|----------|------|---------------------------|---------------------|---------------|
|      |       | 22F502 | Diploma Thesis Seminar                       | FMV  | 1     | Exm E | 6    | eng   | hP    | 1        | N    | Fri 07:30-09:00 ?? (sem.) | 20.06.2020 16:05:30 |               |
|      | 0     | 2M0526 | International Business Operations            | FMV  | 1     | Exm E | 6    | eng   | sP    | 1        | N    | Select                    | 25.06.2020 12:28:18 |               |
|      | 0     | 2M0525 | International Marketing Communications       | FMV  | 1     | Exm E | 6    | eng   | sP    | 1        | N    | Select                    | 25.06.2020 12:28:18 |               |
|      | 0     | 1MU510 | Management Accounting                        | FFU  | 1     | Exm E | 6    | eng   | sP    | 1        | N    | Select                    | 25.06.2020 12:28:18 |               |
|      |       | 2M0527 | Trade Policies in Central European Countries | FMV  | 1     | Exm E | 6    | eng   | sP    | 1        | N    | Select                    | 25.06.2020 12:28:18 |               |