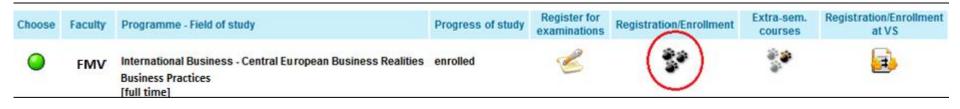

5) Scroll down to the end of the web page and click on the indicator (red for compulsory courses, green for optional courses, blue for the Diploma Thesis Seminar):

| Groups of cours                                              | Groups of courses according to study plan  |          |                   |  |  |  |  |  |  |  |  |
|--------------------------------------------------------------|--------------------------------------------|----------|-------------------|--|--|--|--|--|--|--|--|
| You can add courses through groups of courses in study plan. |                                            |          |                   |  |  |  |  |  |  |  |  |
| Abbreviation                                                 | Name                                       | Category | Choose            |  |  |  |  |  |  |  |  |
| fSZ                                                          | Předměty státní závěrečné zkoušky fakultní | 1        | +                 |  |  |  |  |  |  |  |  |
| hP                                                           | Povinný předmět hlavní spec.               | 1        | $( \rightarrow )$ |  |  |  |  |  |  |  |  |
| hSZ1                                                         | Předměty státní závěrečné zkoušky l        | 1        | +                 |  |  |  |  |  |  |  |  |
| hV                                                           | Vol. př. hlavní specializace               | 2        | +                 |  |  |  |  |  |  |  |  |
| sP                                                           | Povinný předmět vedl.spec.                 | 1        |                   |  |  |  |  |  |  |  |  |
| sSZ                                                          | Státní zkouška z vedlejší specializace     | 1        | +                 |  |  |  |  |  |  |  |  |
| sV                                                           | Volitelný předmět vedl. spec.              | 2        | $( \bullet )$     |  |  |  |  |  |  |  |  |