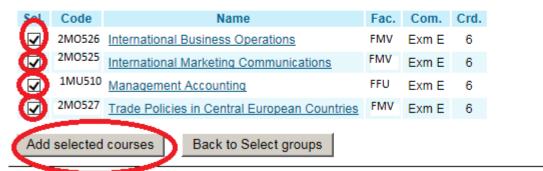

6) Find the courses and then tick the box at the courses you wish to study and click "ADD SELECTED COURSES"

| Course: | Search | Details |
|---------|--------|---------|
|---------|--------|---------|

## Courses in group sP

Displayed are only courses available in the academic period. Select the courses you wish to add and click on the Add selected courses button.

7) In column "TIMETABLE" click on "SELECT" and choose the time. Without this step is your registration incomplete! Sheet for WS 2020/2021