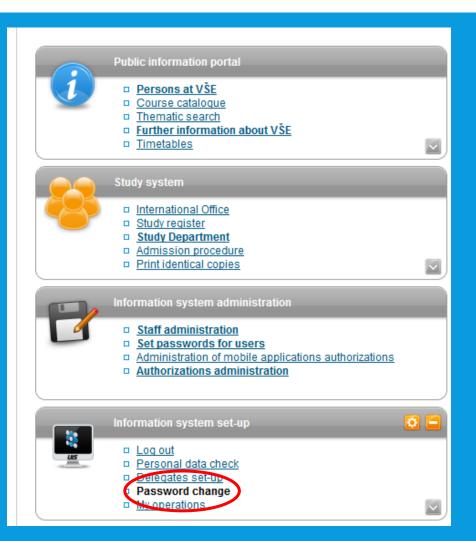

# CHANGE OF PASSWORD

 Information system set-up – there are some conditions for creating a new password (written in the instructions)

Your password expires in less than 14 days. Change your password here.