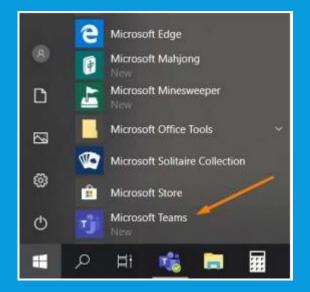

# **QUESTIONS?**

Thank you for your attention and the presentation can be found on admissions.vse.cz

 Even though it is possible to use Teams in an online browser version, we highly recommend to download (well in advance) and use the desktop application on your computer or notebook. In this manner, you will minimize problems with a non-compatible web browser.

<u>Step 1</u> - Log in to the website <u>https://outlook.office365.com/</u> with your InSIS account <u>username@vse.cz</u> and InSIS password.

## <u>Step 2</u> - Open the Teams web application

**<u>Step 3</u>** - Download the desktop version for Teams (bottom left) in the web browser in Teams and follow the instructions.

<u>Step 4</u> - Open the desktop Teams application and sign in using your InSIS account <u>username@vse.cz</u> and InSIS password.