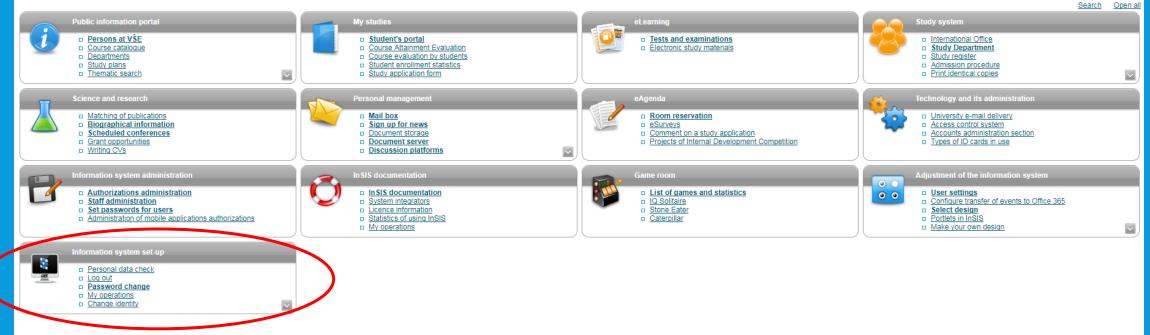

# STUDENT'S PORTAL

| 240LA Eto                                                                                                                          |                                                                                                                                               |                                                                                                                                                                                                                                                                                                                                                                                                                                                                                                                                                                                                                                                                                                                                                                                                                                                                                                                                                                                                                                                                                                                                                                                                                                                                                                                                                                                                                                                                                                                                                                                                                                                                                                                                                                                                                                                                                                                                                                                                                                                                                                                                | ČESKY SLOVENSKY                                                                                                                                                                                                                                           |
|------------------------------------------------------------------------------------------------------------------------------------|-----------------------------------------------------------------------------------------------------------------------------------------------|--------------------------------------------------------------------------------------------------------------------------------------------------------------------------------------------------------------------------------------------------------------------------------------------------------------------------------------------------------------------------------------------------------------------------------------------------------------------------------------------------------------------------------------------------------------------------------------------------------------------------------------------------------------------------------------------------------------------------------------------------------------------------------------------------------------------------------------------------------------------------------------------------------------------------------------------------------------------------------------------------------------------------------------------------------------------------------------------------------------------------------------------------------------------------------------------------------------------------------------------------------------------------------------------------------------------------------------------------------------------------------------------------------------------------------------------------------------------------------------------------------------------------------------------------------------------------------------------------------------------------------------------------------------------------------------------------------------------------------------------------------------------------------------------------------------------------------------------------------------------------------------------------------------------------------------------------------------------------------------------------------------------------------------------------------------------------------------------------------------------------------|-----------------------------------------------------------------------------------------------------------------------------------------------------------------------------------------------------------------------------------------------------------|
| Integrated Study Information S<br>⊕ Sep 14, 2020 1:11 p.m.                                                                         | System                                                                                                                                        |                                                                                                                                                                                                                                                                                                                                                                                                                                                                                                                                                                                                                                                                                                                                                                                                                                                                                                                                                                                                                                                                                                                                                                                                                                                                                                                                                                                                                                                                                                                                                                                                                                                                                                                                                                                                                                                                                                                                                                                                                                                                                                                                |                                                                                                                                                                                                                                                           |
| Logged in: Karolína Novotná Office365 0 documents 0 tasks                                                                          |                                                                                                                                               |                                                                                                                                                                                                                                                                                                                                                                                                                                                                                                                                                                                                                                                                                                                                                                                                                                                                                                                                                                                                                                                                                                                                                                                                                                                                                                                                                                                                                                                                                                                                                                                                                                                                                                                                                                                                                                                                                                                                                                                                                                                                                                                                | ^ <b>*</b> X                                                                                                                                                                                                                                              |
| Searching Person's name: -> Course title:                                                                                          | -> Study register.                                                                                                                            | -> Staff administration: ->                                                                                                                                                                                                                                                                                                                                                                                                                                                                                                                                                                                                                                                                                                                                                                                                                                                                                                                                                                                                                                                                                                                                                                                                                                                                                                                                                                                                                                                                                                                                                                                                                                                                                                                                                                                                                                                                                                                                                                                                                                                                                                    |                                                                                                                                                                                                                                                           |
| Personal administration                                                                                                            |                                                                                                                                               |                                                                                                                                                                                                                                                                                                                                                                                                                                                                                                                                                                                                                                                                                                                                                                                                                                                                                                                                                                                                                                                                                                                                                                                                                                                                                                                                                                                                                                                                                                                                                                                                                                                                                                                                                                                                                                                                                                                                                                                                                                                                                                                                |                                                                                                                                                                                                                                                           |
| Welcome to the Personal administration section of the Integrated Study Information Syst                                            | tem.                                                                                                                                          |                                                                                                                                                                                                                                                                                                                                                                                                                                                                                                                                                                                                                                                                                                                                                                                                                                                                                                                                                                                                                                                                                                                                                                                                                                                                                                                                                                                                                                                                                                                                                                                                                                                                                                                                                                                                                                                                                                                                                                                                                                                                                                                                |                                                                                                                                                                                                                                                           |
| : Personal data check Reservation                                                                                                  | Noticeboard<br>:: <u>Mimořádné přihlašování na výměnné pobyty v LS 2021</u><br>:: <u>5HD450, 5HD396, 5HD280 nabídka předmětů KHD v aj v</u> ( | (OZS) ¥<br>NE / Studijní informace / Informace pro stud) ¥                                                                                                                                                                                                                                                                                                                                                                                                                                                                                                                                                                                                                                                                                                                                                                                                                                                                                                                                                                                                                                                                                                                                                                                                                                                                                                                                                                                                                                                                                                                                                                                                                                                                                                                                                                                                                                                                                                                                                                                                                                                                     |                                                                                                                                                                                                                                                           |
|                                                                                                                                    |                                                                                                                                               |                                                                                                                                                                                                                                                                                                                                                                                                                                                                                                                                                                                                                                                                                                                                                                                                                                                                                                                                                                                                                                                                                                                                                                                                                                                                                                                                                                                                                                                                                                                                                                                                                                                                                                                                                                                                                                                                                                                                                                                                                                                                                                                                | Search Open all                                                                                                                                                                                                                                           |
| Public information portal  Public information portal  Persons at VŠE  Course catalogue Departments Study plans Einal theses at VŠE | My College                                                                                                                                    | eLearning                                                                                                                                                                                                                                                                                                                                                                                                                                                                                                                                                                                                                                                                                                                                                                                                                                                                                                                                                                                                                                                                                                                                                                                                                                                                                                                                                                                                                                                                                                                                                                                                                                                                                                                                                                                                                                                                                                                                                                                                                                                                                                                      | Study system  International Office Study Department Study Department Study register Study register Print identical copies                                                                                                                                 |
| Science and research                                                                                                               | Personal management    Mail box  Sign up for news  Document storage  Absence plan  Document server                                            | eAgenda  eAgenda  Context centre  Projects of Internal Development Competition                                                                                                                                                                                                                                                                                                                                                                                                                                                                                                                                                                                                                                                                                                                                                                                                                                                                                                                                                                                                                                                                                                                                                                                                                                                                                                                                                                                                                                                                                                                                                                                                                                                                                                                                                                                                                                                                                                                                                                                                                                                 | Technology and its administration         □       University e-mail delivery.         □       Access control system         □       Accounts administration section         □       Types of ID cards in use                                              |
| Information system administration   Authorizations administration  Staff administration  Set passwords for users                   | In SIS documentation  In SIS documentation  System integrators  Licence information  Statistics of using InSIS  My operations                 | Game room  Came coom  Caterollar  Caterola | Adjustment of the information system           O         O         User settings           O         Configure transfer of events to Office 365           Portlets in InSIS         Administration of My favourites menu           O         Change photo |
| Information system set-up                                                                                                          | Protection of personal data    Personal data check  Approvals by user  Personal data check statistics                                         |                                                                                                                                                                                                                                                                                                                                                                                                                                                                                                                                                                                                                                                                                                                                                                                                                                                                                                                                                                                                                                                                                                                                                                                                                                                                                                                                                                                                                                                                                                                                                                                                                                                                                                                                                                                                                                                                                                                                                                                                                                                                                                                                |                                                                                                                                                                                                                                                           |