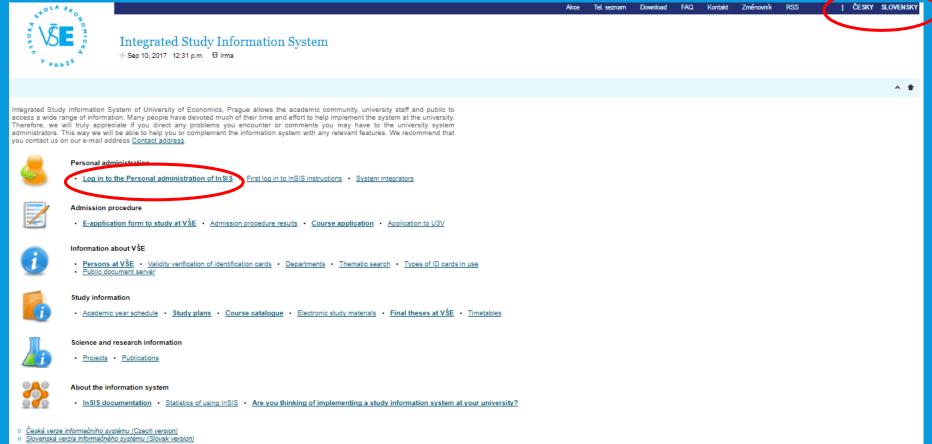

# **INSIS.VSE.CZ**

## Log in to the Personal administration of InSIS

Simplified version of the information system with no design

# LOG IN

### Username and Password (given by a coordinator) – be careful for structure of password (numbers, small or capital letters)

| +OLA ERO                                                           |                                                   | Akce            | Tel. seznam                      | Download                       | FAQ                 | Kontakt                    | Změnovník    | RSS             | ČESKY | SLOVENS    |
|--------------------------------------------------------------------|---------------------------------------------------|-----------------|----------------------------------|--------------------------------|---------------------|----------------------------|--------------|-----------------|-------|------------|
| PRAT <sup>®</sup>                                                  | Integrated State Aug 31, 2016 12:3                | -               |                                  | ation S                        | ysten               | n                          |              |                 |       |            |
|                                                                    |                                                   |                 |                                  |                                |                     |                            |              |                 |       | ^ <b>+</b> |
| Log in to system                                                   |                                                   |                 |                                  |                                |                     |                            |              |                 |       |            |
| On this page you can log in Ir<br>distinguishes upper case and lov | ntegrated Study Infor<br>v case letters. At the s | mation Same tim | System. You u<br>ne you can sele | use an assig<br>ect after whic | ned use<br>h period | r name an<br>of inactivity | d a password | I. The password |       |            |
|                                                                    | r do not know the ab                              |                 |                                  |                                |                     | -                          |              |                 |       |            |
|                                                                    |                                                   |                 |                                  |                                |                     |                            |              |                 |       |            |
|                                                                    |                                                   |                 |                                  |                                |                     |                            |              |                 |       |            |
|                                                                    | User name:<br>Password:                           |                 |                                  |                                |                     |                            |              |                 |       |            |
|                                                                    |                                                   |                 |                                  |                                |                     |                            |              |                 |       |            |
|                                                                    |                                                   |                 | Log in                           |                                |                     |                            |              |                 |       |            |
|                                                                    | Log out after 1 day                               | / of inacti     | ivity ( <u>change</u> ).         |                                |                     |                            |              |                 |       |            |
|                                                                    |                                                   |                 |                                  |                                |                     |                            |              |                 |       |            |
|                                                                    |                                                   |                 |                                  |                                |                     |                            |              |                 |       |            |
| Tip: A common problem is the C                                     | aps Lock key switche                              | ed on/off       | or the keyboar                   | rd set to a dif                | ferent lar          | nguage.                    |              |                 |       |            |
| Forgot your password? Passwor                                      | d reset available <u>here</u>                     | <u>)</u> .      |                                  |                                |                     |                            |              |                 |       |            |
| See application First log in to Ins                                | BIS instructions to view                          | w more o        | details about lo                 | g in.                          |                     |                            |              |                 |       |            |