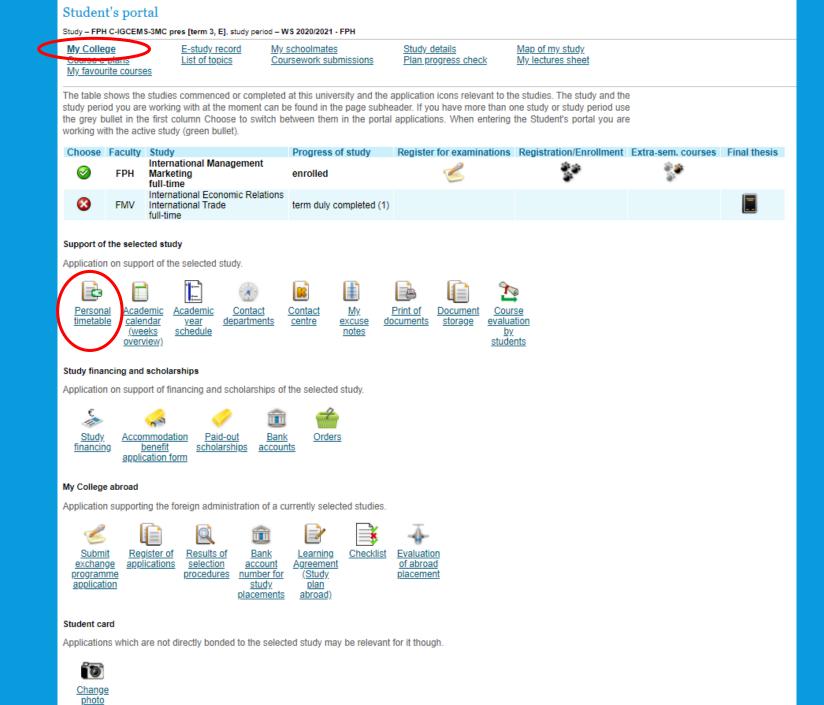

# STUDENT'S PORTAL

| 240LA Eto                                                                                                                          |                                                                                                                                               |                                                                                                                                                                                                                                                                                                                                                                                                                                                                                                                                                                                                                                                                                                                                                                                                                                                                                                                                                                                                                                                                                                                                                                                                                                                                                                                                                                                                                                                                                                                                                                                                                                                                                                                                                                                                                                                                                                                                                                                                                                                                                                                                | ČESKY SLOVENSKY                                                                                                                                                                                                                                           |
|------------------------------------------------------------------------------------------------------------------------------------|-----------------------------------------------------------------------------------------------------------------------------------------------|--------------------------------------------------------------------------------------------------------------------------------------------------------------------------------------------------------------------------------------------------------------------------------------------------------------------------------------------------------------------------------------------------------------------------------------------------------------------------------------------------------------------------------------------------------------------------------------------------------------------------------------------------------------------------------------------------------------------------------------------------------------------------------------------------------------------------------------------------------------------------------------------------------------------------------------------------------------------------------------------------------------------------------------------------------------------------------------------------------------------------------------------------------------------------------------------------------------------------------------------------------------------------------------------------------------------------------------------------------------------------------------------------------------------------------------------------------------------------------------------------------------------------------------------------------------------------------------------------------------------------------------------------------------------------------------------------------------------------------------------------------------------------------------------------------------------------------------------------------------------------------------------------------------------------------------------------------------------------------------------------------------------------------------------------------------------------------------------------------------------------------|-----------------------------------------------------------------------------------------------------------------------------------------------------------------------------------------------------------------------------------------------------------|
| Integrated Study Information S<br>⊕ Sep 14, 2020 1:11 p.m.                                                                         | System                                                                                                                                        |                                                                                                                                                                                                                                                                                                                                                                                                                                                                                                                                                                                                                                                                                                                                                                                                                                                                                                                                                                                                                                                                                                                                                                                                                                                                                                                                                                                                                                                                                                                                                                                                                                                                                                                                                                                                                                                                                                                                                                                                                                                                                                                                |                                                                                                                                                                                                                                                           |
| Logged in: Karolína Novotná Office365 0 documents 0 tasks                                                                          |                                                                                                                                               |                                                                                                                                                                                                                                                                                                                                                                                                                                                                                                                                                                                                                                                                                                                                                                                                                                                                                                                                                                                                                                                                                                                                                                                                                                                                                                                                                                                                                                                                                                                                                                                                                                                                                                                                                                                                                                                                                                                                                                                                                                                                                                                                | ^ <b>*</b> X                                                                                                                                                                                                                                              |
| Searching Person's name: -> Course title:                                                                                          | -> Study register.                                                                                                                            | -> Staff administration: ->                                                                                                                                                                                                                                                                                                                                                                                                                                                                                                                                                                                                                                                                                                                                                                                                                                                                                                                                                                                                                                                                                                                                                                                                                                                                                                                                                                                                                                                                                                                                                                                                                                                                                                                                                                                                                                                                                                                                                                                                                                                                                                    |                                                                                                                                                                                                                                                           |
| Personal administration                                                                                                            |                                                                                                                                               |                                                                                                                                                                                                                                                                                                                                                                                                                                                                                                                                                                                                                                                                                                                                                                                                                                                                                                                                                                                                                                                                                                                                                                                                                                                                                                                                                                                                                                                                                                                                                                                                                                                                                                                                                                                                                                                                                                                                                                                                                                                                                                                                |                                                                                                                                                                                                                                                           |
| Welcome to the Personal administration section of the Integrated Study Information Syst                                            | tem.                                                                                                                                          |                                                                                                                                                                                                                                                                                                                                                                                                                                                                                                                                                                                                                                                                                                                                                                                                                                                                                                                                                                                                                                                                                                                                                                                                                                                                                                                                                                                                                                                                                                                                                                                                                                                                                                                                                                                                                                                                                                                                                                                                                                                                                                                                |                                                                                                                                                                                                                                                           |
| : Personal data check Reservation                                                                                                  | Noticeboard<br>:: <u>Mimořádné přihlašování na výměnné pobyty v LS 2021</u><br>:: <u>5HD450, 5HD396, 5HD280 nabídka předmětů KHD v aj v</u> ( | (OZS) ¥<br>NE / Studijní informace / Informace pro stud) ¥                                                                                                                                                                                                                                                                                                                                                                                                                                                                                                                                                                                                                                                                                                                                                                                                                                                                                                                                                                                                                                                                                                                                                                                                                                                                                                                                                                                                                                                                                                                                                                                                                                                                                                                                                                                                                                                                                                                                                                                                                                                                     |                                                                                                                                                                                                                                                           |
|                                                                                                                                    |                                                                                                                                               |                                                                                                                                                                                                                                                                                                                                                                                                                                                                                                                                                                                                                                                                                                                                                                                                                                                                                                                                                                                                                                                                                                                                                                                                                                                                                                                                                                                                                                                                                                                                                                                                                                                                                                                                                                                                                                                                                                                                                                                                                                                                                                                                | Search Open all                                                                                                                                                                                                                                           |
| Public information portal  Public information portal  Persons at VŠE  Course catalogue Departments Study plans Einal theses at VŠE | My College                                                                                                                                    | eLearning                                                                                                                                                                                                                                                                                                                                                                                                                                                                                                                                                                                                                                                                                                                                                                                                                                                                                                                                                                                                                                                                                                                                                                                                                                                                                                                                                                                                                                                                                                                                                                                                                                                                                                                                                                                                                                                                                                                                                                                                                                                                                                                      | Study system  International Office Study Department Study Department Study register Study register Print identical copies                                                                                                                                 |
| Science and research                                                                                                               | Personal management    Mail box  Sign up for news  Document storage  Absence plan  Document server                                            | eAgenda  eAgenda  Context centre  Projects of Internal Development Competition                                                                                                                                                                                                                                                                                                                                                                                                                                                                                                                                                                                                                                                                                                                                                                                                                                                                                                                                                                                                                                                                                                                                                                                                                                                                                                                                                                                                                                                                                                                                                                                                                                                                                                                                                                                                                                                                                                                                                                                                                                                 | Technology and its administration         □       University e-mail delivery.         □       Access control system         □       Accounts administration section         □       Types of ID cards in use                                              |
| Information system administration   Authorizations administration  Staff administration  Set passwords for users                   | In SIS documentation  In SIS documentation  System integrators  Licence information  Statistics of using InSIS  My operations                 | Game room  Came coom  Caterollar  Caterola | Adjustment of the information system           O         O         User settings           O         Configure transfer of events to Office 365           Portlets in InSIS         Administration of My favourites menu           O         Change photo |
| Information system set-up                                                                                                          | Protection of personal data    Personal data check  Approvals by user  Personal data check statistics                                         |                                                                                                                                                                                                                                                                                                                                                                                                                                                                                                                                                                                                                                                                                                                                                                                                                                                                                                                                                                                                                                                                                                                                                                                                                                                                                                                                                                                                                                                                                                                                                                                                                                                                                                                                                                                                                                                                                                                                                                                                                                                                                                                                |                                                                                                                                                                                                                                                           |

| NB =<br>RB = | SB = Old Building<br>NB = New Building<br>RB = Rajská Building<br>I = Jižní Město campus<br>+ floors |                                               |             |                                                    |                        |                                                        | Code           | sroom<br>of the c<br>e of the<br>urer |               |                                |                        |                                               |
|--------------|------------------------------------------------------------------------------------------------------|-----------------------------------------------|-------------|----------------------------------------------------|------------------------|--------------------------------------------------------|----------------|---------------------------------------|---------------|--------------------------------|------------------------|-----------------------------------------------|
| The table    |                                                                                                      | L preview of the                              |             | lule. You can g                                    | et more precise        | output by select                                       | ing PostScript | or PDF format (                       | on            |                                |                        |                                               |
| DAY          | ia selection page<br>07:30-08:15                                                                     | e.<br>08:15-09:00                             | 09:15-10:00 | 10:00-10:45                                        | 11:00-11:45            | 11:45-12:58                                            | 12:45-13:30    | 13:30-14:15                           | 14:30-15:15   | 15:15-16:00                    | 16:15-17:00            | 17:00-17:45                                   |
| MON          |                                                                                                      |                                               |             | (                                                  | 4IT415 Enterpr         | <u>209</u><br>rise Information<br>elling<br>Repa       | )              |                                       |               |                                |                        |                                               |
| TUE          |                                                                                                      |                                               |             |                                                    |                        | 210                                                    |                |                                       | 4SA525 Inform | 208<br>ation and Media<br>oman | 4IT514 Busine<br>Syste | <u>309</u><br>ss Information<br>ems 2<br>Bas/ |
| WED          | 4IT435 Busine                                                                                        | <u>309</u><br>ss Intelligence<br><u>ánský</u> |             |                                                    |                        |                                                        |                |                                       |               |                                |                        |                                               |
| тни          |                                                                                                      |                                               | Information | 212<br>egration in<br>1 Systems<br><del>3ále</del> | 4IT435 Busine          | <u>103</u><br>ss Intelligence<br>ovotný                |                |                                       |               |                                |                        |                                               |
| FRI          |                                                                                                      |                                               |             |                                                    | 4IT514 Busine<br>Syste | 1 <u>03</u><br>ess Information<br>ems <u>2</u><br>Bas! |                |                                       | Key           | lecture                        | seminar b              | lock class                                    |

## Here you can see the schedule for registrations