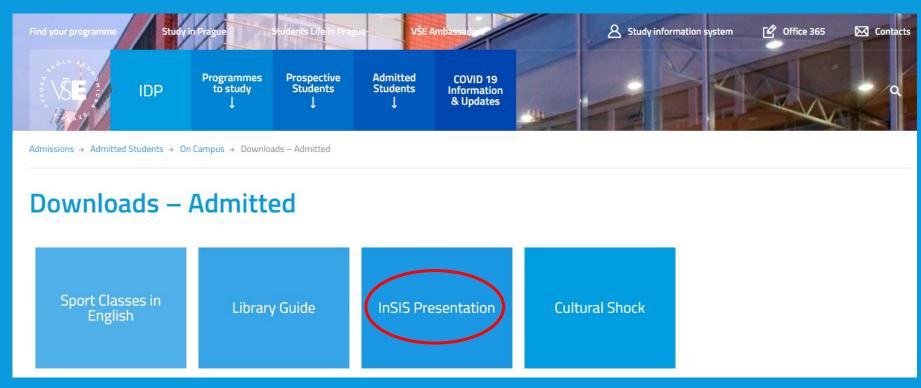

# **INSIS PRESENTATION - DOWNLOAD**

- Go to the website of International Degree Programmes: <u>https://admissions.vse.cz/admitted-students-2/on-</u> campus/downloads-admitted/
- Click on InSIS Presentation