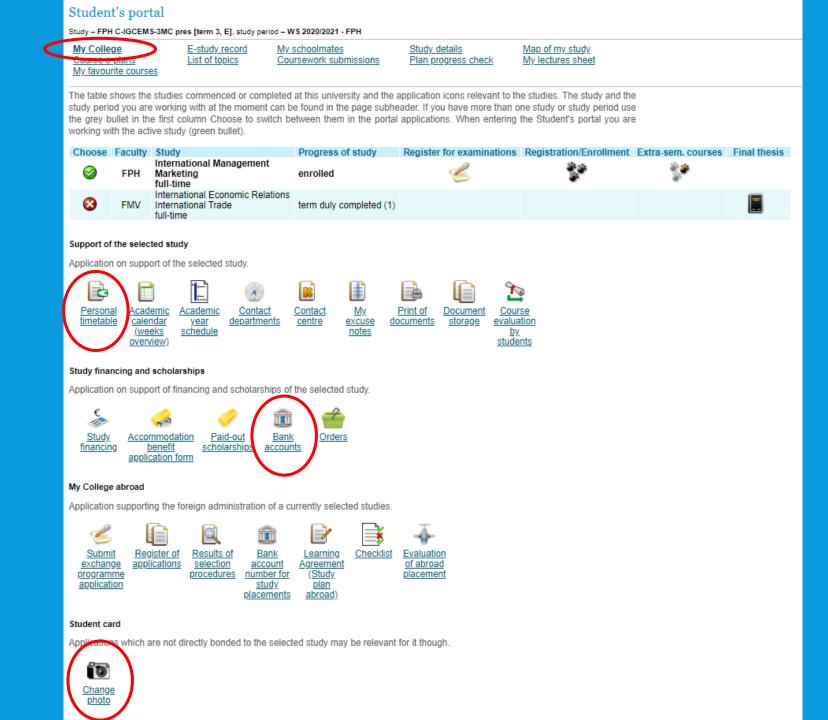

# STUDENT'S PORTAL

| 240LA Eto                                                                                                                          |                                                                                                                                               |                                                                                                                                                                                                                                                                                                                                                                                                                                                                                                                                                                                                                                                                                                                                                                                                                                                                                                                                                                                                                                                                                                                                                                                                                                                                                                                                                                                                                                                                                                                                                                                                                                                                                                                                                                                                                                                                                                                                                                                                                                                                                                                                | ČESKY SLOVENSKY                                                                                                                                                                                                                                           |
|------------------------------------------------------------------------------------------------------------------------------------|-----------------------------------------------------------------------------------------------------------------------------------------------|--------------------------------------------------------------------------------------------------------------------------------------------------------------------------------------------------------------------------------------------------------------------------------------------------------------------------------------------------------------------------------------------------------------------------------------------------------------------------------------------------------------------------------------------------------------------------------------------------------------------------------------------------------------------------------------------------------------------------------------------------------------------------------------------------------------------------------------------------------------------------------------------------------------------------------------------------------------------------------------------------------------------------------------------------------------------------------------------------------------------------------------------------------------------------------------------------------------------------------------------------------------------------------------------------------------------------------------------------------------------------------------------------------------------------------------------------------------------------------------------------------------------------------------------------------------------------------------------------------------------------------------------------------------------------------------------------------------------------------------------------------------------------------------------------------------------------------------------------------------------------------------------------------------------------------------------------------------------------------------------------------------------------------------------------------------------------------------------------------------------------------|-----------------------------------------------------------------------------------------------------------------------------------------------------------------------------------------------------------------------------------------------------------|
| Integrated Study Information S<br>⊕ Sep 14, 2020 1:11 p.m.                                                                         | System                                                                                                                                        |                                                                                                                                                                                                                                                                                                                                                                                                                                                                                                                                                                                                                                                                                                                                                                                                                                                                                                                                                                                                                                                                                                                                                                                                                                                                                                                                                                                                                                                                                                                                                                                                                                                                                                                                                                                                                                                                                                                                                                                                                                                                                                                                |                                                                                                                                                                                                                                                           |
| Logged in: Karolína Novotná Office365 0 documents 0 tasks                                                                          |                                                                                                                                               |                                                                                                                                                                                                                                                                                                                                                                                                                                                                                                                                                                                                                                                                                                                                                                                                                                                                                                                                                                                                                                                                                                                                                                                                                                                                                                                                                                                                                                                                                                                                                                                                                                                                                                                                                                                                                                                                                                                                                                                                                                                                                                                                | ^ <b>*</b> X                                                                                                                                                                                                                                              |
| Searching Person's name: -> Course title:                                                                                          | -> Study register.                                                                                                                            | -> Staff administration: ->                                                                                                                                                                                                                                                                                                                                                                                                                                                                                                                                                                                                                                                                                                                                                                                                                                                                                                                                                                                                                                                                                                                                                                                                                                                                                                                                                                                                                                                                                                                                                                                                                                                                                                                                                                                                                                                                                                                                                                                                                                                                                                    |                                                                                                                                                                                                                                                           |
| Personal administration                                                                                                            |                                                                                                                                               |                                                                                                                                                                                                                                                                                                                                                                                                                                                                                                                                                                                                                                                                                                                                                                                                                                                                                                                                                                                                                                                                                                                                                                                                                                                                                                                                                                                                                                                                                                                                                                                                                                                                                                                                                                                                                                                                                                                                                                                                                                                                                                                                |                                                                                                                                                                                                                                                           |
| Welcome to the Personal administration section of the Integrated Study Information Syst                                            | tem.                                                                                                                                          |                                                                                                                                                                                                                                                                                                                                                                                                                                                                                                                                                                                                                                                                                                                                                                                                                                                                                                                                                                                                                                                                                                                                                                                                                                                                                                                                                                                                                                                                                                                                                                                                                                                                                                                                                                                                                                                                                                                                                                                                                                                                                                                                |                                                                                                                                                                                                                                                           |
| : Personal data check Reservation                                                                                                  | Noticeboard<br>:: <u>Mimořádné přihlašování na výměnné pobyty v LS 2021</u><br>:: <u>5HD450, 5HD396, 5HD280 nabídka předmětů KHD v aj v</u> ( | (OZS) ¥<br>NE / Studijní informace / Informace pro stud) ¥                                                                                                                                                                                                                                                                                                                                                                                                                                                                                                                                                                                                                                                                                                                                                                                                                                                                                                                                                                                                                                                                                                                                                                                                                                                                                                                                                                                                                                                                                                                                                                                                                                                                                                                                                                                                                                                                                                                                                                                                                                                                     |                                                                                                                                                                                                                                                           |
|                                                                                                                                    |                                                                                                                                               |                                                                                                                                                                                                                                                                                                                                                                                                                                                                                                                                                                                                                                                                                                                                                                                                                                                                                                                                                                                                                                                                                                                                                                                                                                                                                                                                                                                                                                                                                                                                                                                                                                                                                                                                                                                                                                                                                                                                                                                                                                                                                                                                | Search Open all                                                                                                                                                                                                                                           |
| Public information portal  Public information portal  Persons at VŠE  Course catalogue Departments Study plans Einal theses at VŠE | My College                                                                                                                                    | eLearning                                                                                                                                                                                                                                                                                                                                                                                                                                                                                                                                                                                                                                                                                                                                                                                                                                                                                                                                                                                                                                                                                                                                                                                                                                                                                                                                                                                                                                                                                                                                                                                                                                                                                                                                                                                                                                                                                                                                                                                                                                                                                                                      | Study system  International Office Study Department Study Department Study register Study register Print identical copies                                                                                                                                 |
| Science and research                                                                                                               | Personal management    Mail box  Sign up for news  Document storage  Absence plan  Document server                                            | eAgenda  eAgenda  Context centre  Projects of Internal Development Competition                                                                                                                                                                                                                                                                                                                                                                                                                                                                                                                                                                                                                                                                                                                                                                                                                                                                                                                                                                                                                                                                                                                                                                                                                                                                                                                                                                                                                                                                                                                                                                                                                                                                                                                                                                                                                                                                                                                                                                                                                                                 | Technology and its administration         □       University e-mail delivery.         □       Access control system         □       Accounts administration section         □       Types of ID cards in use                                              |
| Information system administration   Authorizations administration  Staff administration  Set passwords for users                   | In SIS documentation  In SIS documentation  System integrators  Licence information  Statistics of using InSIS  My operations                 | Game room  Came coom  Caterollar  Caterola | Adjustment of the information system           O         O         User settings           O         Configure transfer of events to Office 365           Portlets in InSIS         Administration of My favourites menu           O         Change photo |
| Information system set-up                                                                                                          | Protection of personal data    Personal data check  Approvals by user  Personal data check statistics                                         |                                                                                                                                                                                                                                                                                                                                                                                                                                                                                                                                                                                                                                                                                                                                                                                                                                                                                                                                                                                                                                                                                                                                                                                                                                                                                                                                                                                                                                                                                                                                                                                                                                                                                                                                                                                                                                                                                                                                                                                                                                                                                                                                |                                                                                                                                                                                                                                                           |

at] vse.cz

User forwards the university mail to a different address (distribution server office365).

| Personal number:     | 29949                                      |
|----------------------|--------------------------------------------|
| Office phone number: | +420 224 098 529                           |
| Office address:      | OZS REK                                    |
| Office number:       | RB 527                                     |
| E-mail:              | admissions (at) vse cz. karolina novotna ( |
| Web page address:    | https://admissions.vse.cz/                 |
| Sharepoint profile   | novk08                                     |
| Skype for Business   | novk08                                     |

Phone number, office, email, office hours