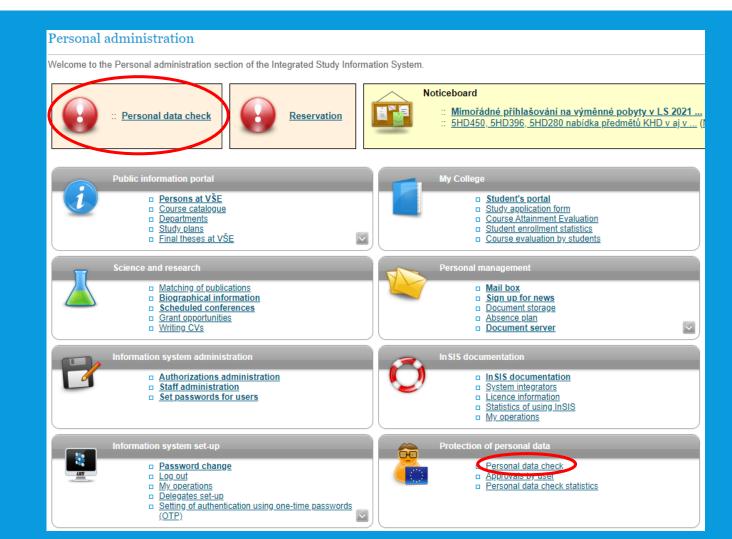

# **PERSONAL ADMINISTRATION**

Personal data check
 Change of distribution server

### Check your personal data in InSIS and confirm!!!

#### Personal administration

Welcome to the Personal administration section of the Integrated Study Information System.

- Simplified version of the personal administration with no design
- <u>Back to Main page of the information system</u>
- <u>University of Economics</u>, Prague

# CHECK THE PERSONAL DATA

- Protection of personal data
- If any of the data change during
  - your stay here, immediately
  - inform your coordinator and
  - she/he will change it