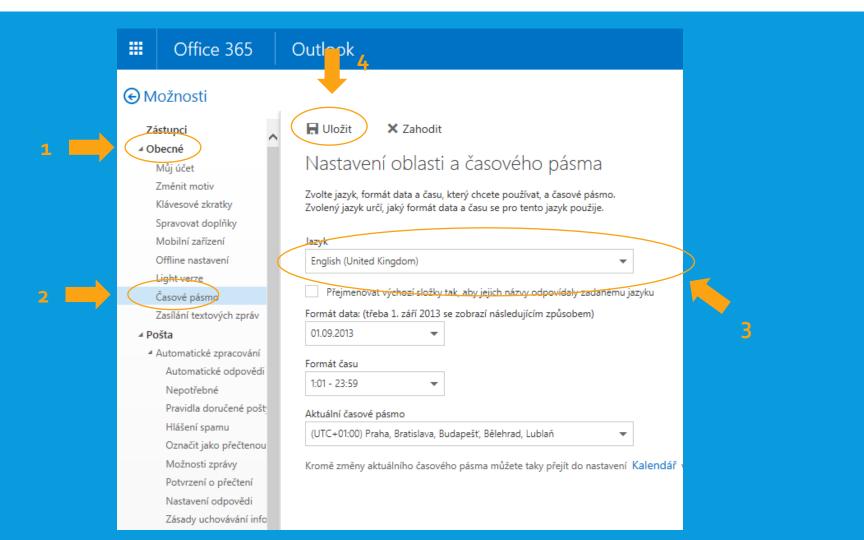

# OFFICE 365 - SET LANGUAGE (1)

### Set the language after log in to your mail box

## SETTING LANGUAGE IN OFFICE 365

# SET LANGUAGE (2)