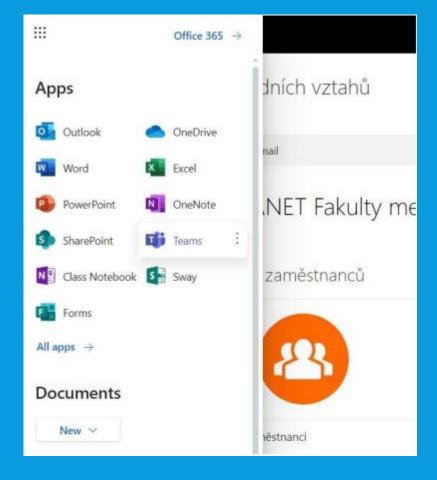

# **QUESTIONS?**

Thank you for your attention and the presentation can be found on admissions.vse.cz

 Even though it is possible to use Teams in an online browser version, we highly recommend to download (well in advance) and use the desktop application on your computer or notebook. In this manner, you will minimize problems with a non-compatible web browser.

<u>Step 1</u> - Log in to the website <u>https://outlook.office365.com/</u> with your InSIS account <u>username@vse.cz</u> and InSIS password.

## <u>Step 2</u> - Open the Teams web application

**<u>Step 3</u>** - Download the desktop version for Teams (bottom left) in the web browser in Teams and follow the instructions.

<u>Step 4</u> - Open the desktop Teams application and sign in using your InSIS account <u>username@vse.cz</u> and InSIS password.