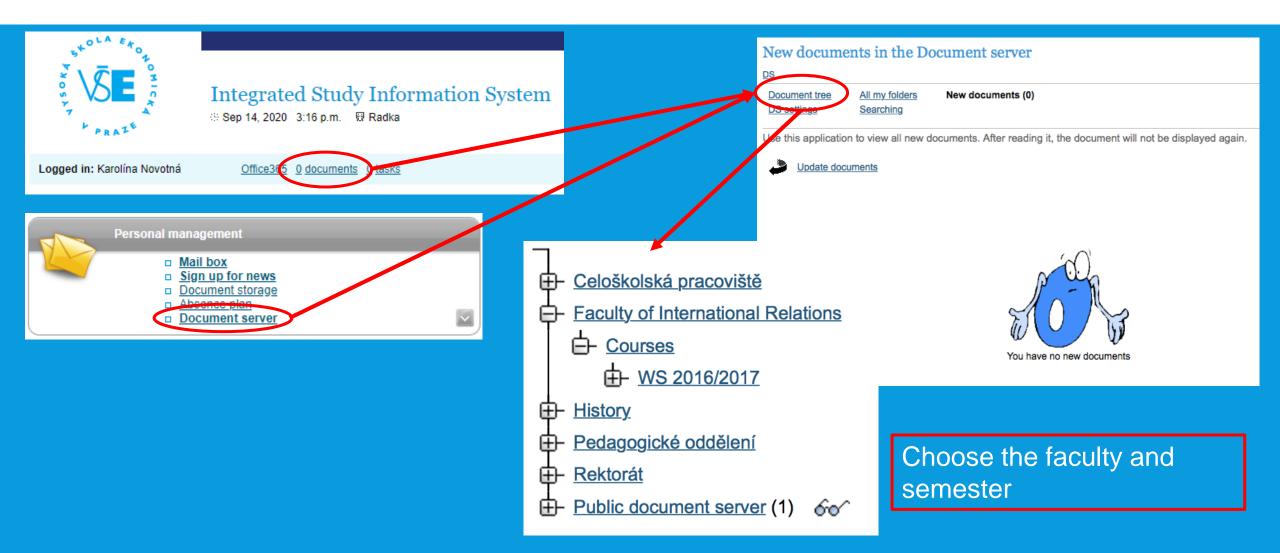

iversity mail to a different address (distribution server office365).

| Personal number:     | 29949                                      |
|----------------------|--------------------------------------------|
| Office phone number: | +420 224 098 529                           |
| Office address:      | OZS REK                                    |
| Office number:       | RB 527                                     |
| E-mail:              | admissions (at) vse cz. karolina novotna ( |
| Web page address:    | https://admissions.vse.cz/                 |
| Sharepoint profile   | novk08                                     |
| Skype for Business   | novk08                                     |

Phone number, office, email, office hours



## **DOCUMENTS** HOMEWORK, PRESENTATIONS, MATERIALS



# **EDUROAM**

- Wi-Fi can be arranged on this website: <u>https://eduroam.vse.cz/heslo/?locale=en</u>
- Sign-in with your InSIS access
- Choose "Change password" and create your Eduroam password



### eduroam & VPN

eduroam is wireless network used by international academic institutions, that provides a possibility of internet connection through the whole Europe. The idea behind the eduroam is, that users should be able just to "open a laptop and be online".

Looking for more information about eduroam? Look at <u>internet.vse.cz</u> (available only in czech).

#### Eduroam & VPN App

- Password change
- Password check
- Privacy management
- Authentication logs

# **INSIS PRESENTATION - DOWNLOAD**

- Go to the website of International Degree Programmes: <u>https://admissions.vse.cz/admi