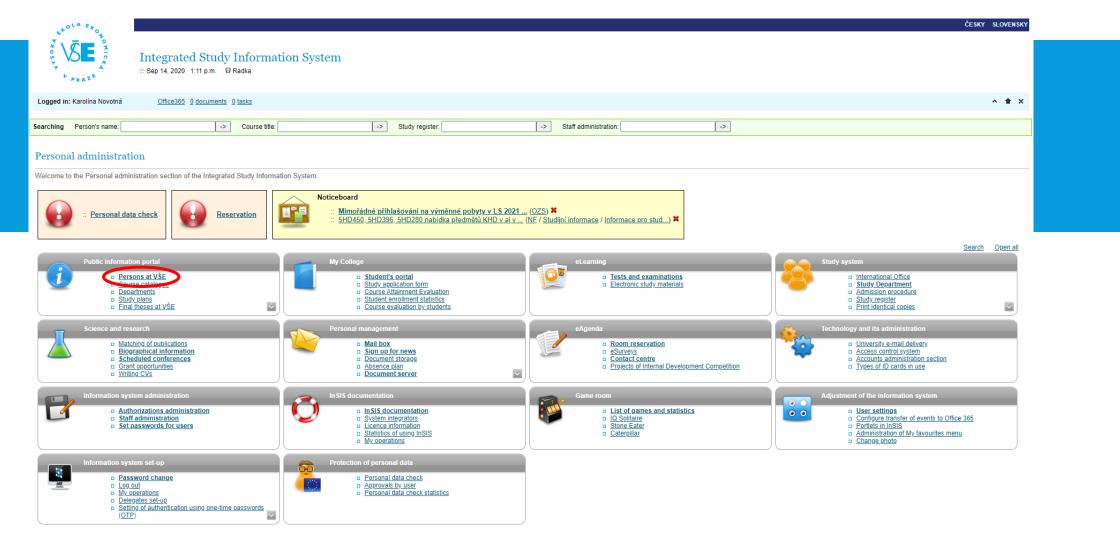

# **PERSONAL ADMINISTRATION**

Personal data check
 Change of distribution server

### Check your personal data in InSIS and confirm!!!

#### Personal administration

Welcome to the Personal administration section of the Integrated Study Information System.

- Simplified version of the personal administration with no design
- <u>Back to Main page of the information system</u>
- <u>University of Economics</u>, Prague

# CHECK THE PERSONAL DATA

- Protection of personal data
- If any of the data change during
  - your stay here, immediately
  - inform your coordinator and
  - she/he will change it