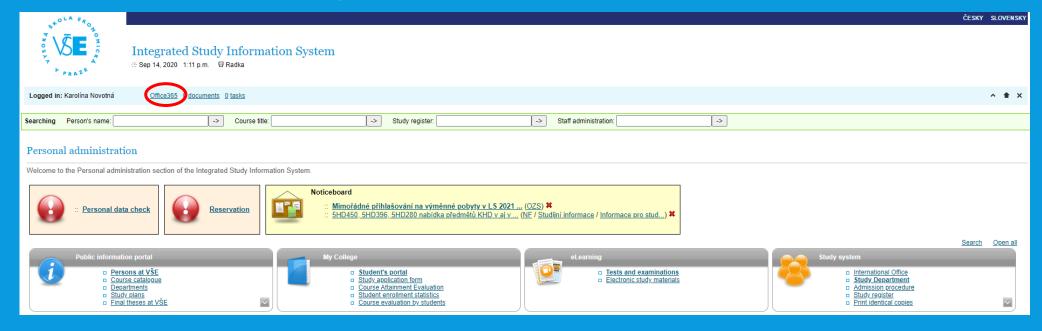

# **PERSONAL ADMINISTRATION**

Personal data check
 Change of distribution server

### Check your personal data in InSIS and confirm!!!

#### Personal administration

Welcome to the Personal administration section of the Integrated Study Information System.

- Simplified version of the personal administration with no design
- <u>Back to Main page of the information system</u>
- <u>University of Economics</u>, Prague

# CHECK THE PERSONAL DATA

- Protection of personal data
- If any of the data change during
  - your stay here, immediately
  - inform your coordinator and
  - she/he will change it