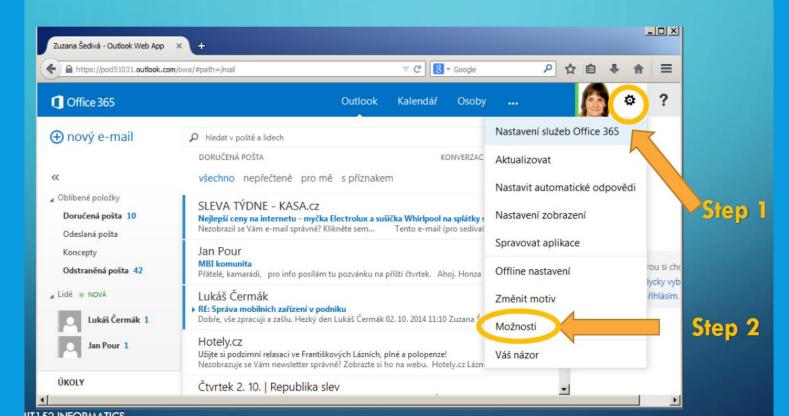

# OFFICE 365 - SET LANGUAGE (1)

### Set the language after log in to your mail box

## SETTING LANGUAGE IN OFFICE 365