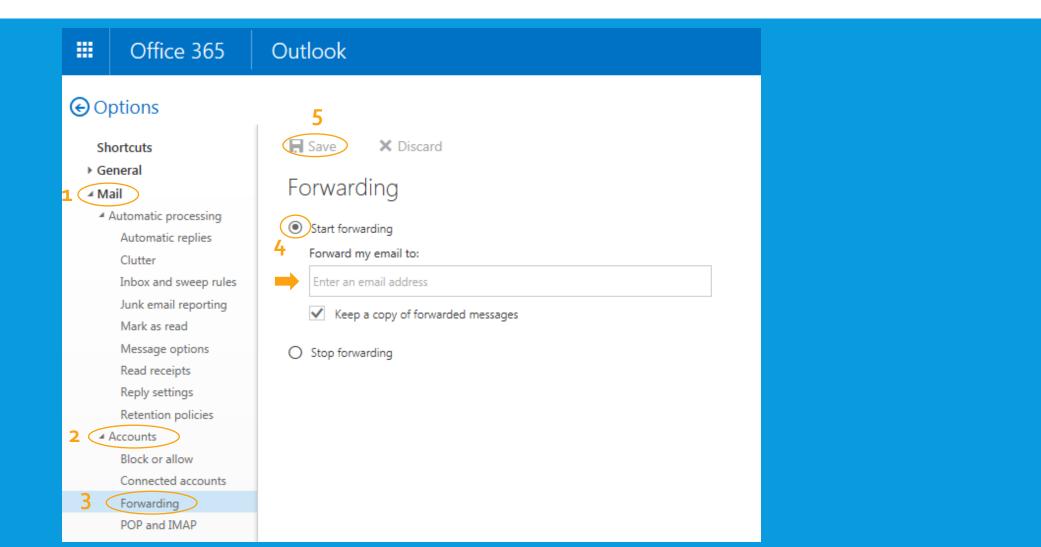

ta 1                                 |                                          |       | Offline settings                      |
|                                                                  |                                          |       | Change theme                          |
| <ul> <li>Markéta Lipavská</li> <li>Doručená pošta 109</li> </ul> |                                          |       | Options                               |
| Koncepty 1                                                       | -) We didn't find anything to show here. |       | Feedback                              |
| Odeslaná pošta                                                   | anow here.                               |       | We didn't find anything to show here. |

# TO FORWARD YOUR EMAILS...



# OFFICE 365 PRO PLUS INSTALLATION (2)



# OFFICE 365 PRO PLUS INSTALLATION (1)

• You can install Microsoft Office Pro Plus (Word, Excel, PowerPoint) up to five devices (i.e. laptop, mobile phone, tablet) for free

|                       | <b>\∫E</b> Můj účet                     |                                                                                                |
|-----------------------|-----------------------------------------|------------------------------------------------------------------------------------------------|
|                       | <                                       | Nastavení                                                                                      |
| ŵ                     | Můj účet                                |