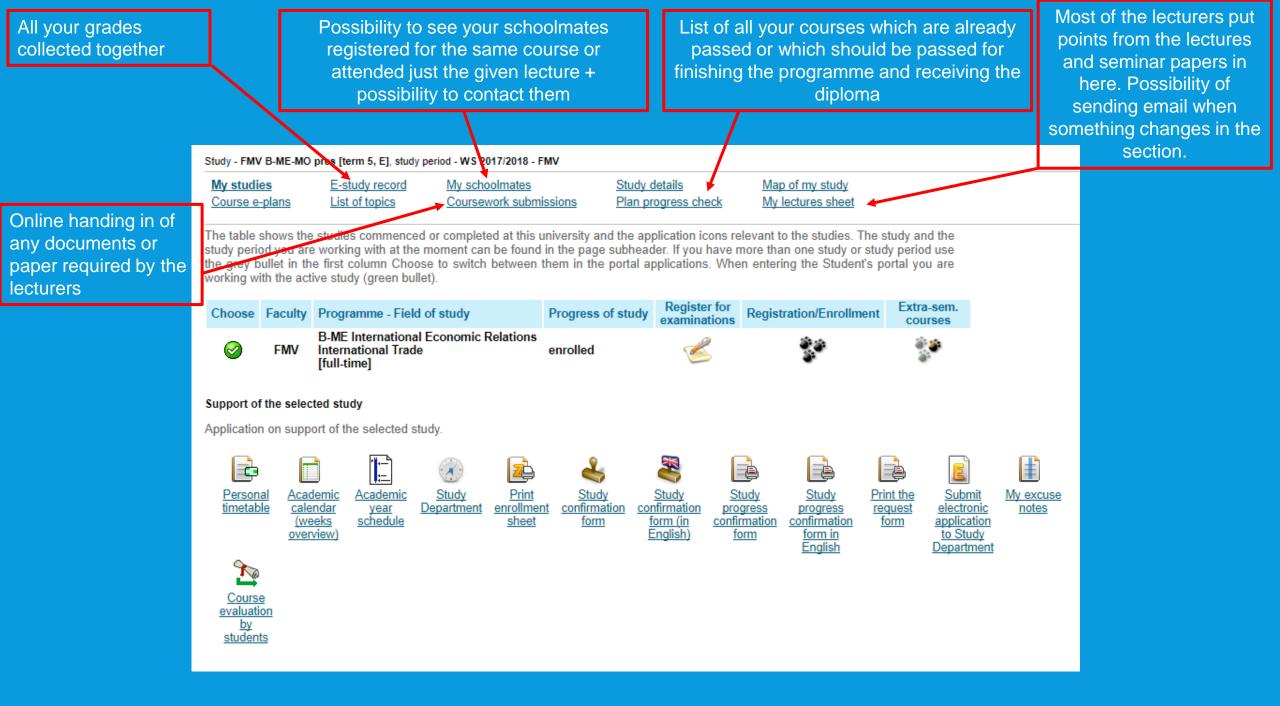

# **COURSE REGISTRATION**

|            |                         |                                                                                                               | dates of e<br>you can re | exams will egister for  | exam perio<br>be display<br>the given<br>nally let yo | ed there ar<br>date and | d             |                                      |  |
|------------|-------------------------|---------------------------------------------------------------------------------------------------------------|--------------------------|-------------------------|-------------------------------------------------------|-------------------------|---------------|--------------------------------------|--|
| tudy - FMV | B-ME-MO                 | pres [term 5, E], study period - WS                                                                           | 2017/2018 - FMV          |                         |                                                       |                         |               |                                      |  |
| My studi   |                         |                                                                                                               | hoolmates                | Study of                |                                                       | Map of my st            |               |                                      |  |
| Course e   | -plans                  | List of topics Cours                                                                                          | ework submission         | <u>s</u> <u>Plan pr</u> | ogress check                                          | My lectures :           | sheet         |                                      |  |
|            |                         | e first column Choose to swite                                                                                | u permeen men            | in the portal ap        | oplications. whe                                      | en entering the a       | student s por | tal you are                          |  |
| orking w   | ith the acti            | Programme - Field of study                                                                                    |                          | gress of study          | Register for<br>examinations                          | Registration/E          |               | tal you are<br>Extra-sem.<br>courses |  |
| vorking w  | ith the acti            | ive study (green bullet).                                                                                     | Ριοί                     | gress of study          | Register for                                          | Ū                       |               | Extra-sem.                           |  |
| orking w   | ith the acti<br>Faculty | ive study (green bullet).<br>Programme - Field of study<br>B-ME International Economic<br>International Trade | Prog<br>c Relations      | gress of study          | Register for                                          | Ū                       |               | Extra-sem.                           |  |

Wh are Students use this application to express their requirements concerning the courses they signed up for in the academic period.

Now you can work with courses available at the following departments.

First read the information from your Study Department.