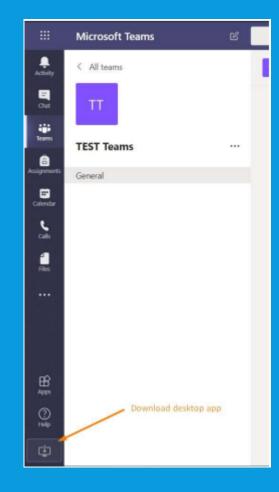

# **QUESTIONS?**

Thank you for your attention and the presentation can be found on admissions.vse.cz

 Even though it is possible to use Teams in an online browser version, we highly recommend to download (well in advance) and use the desktop application on your computer or notebook. In this manner, you will minimize problems with a non-compatible web browser.

## <u>Step 2</u> - Open the Teams web application

**<u>Step 3</u>** - Download the desktop version for Teams (bottom left) in the web browser in Teams and follow the instructions.

<u>Step 4</u> - Open the desktop Teams application and sign in using your InSIS account <u>username@vse.cz</u> and InSIS password.