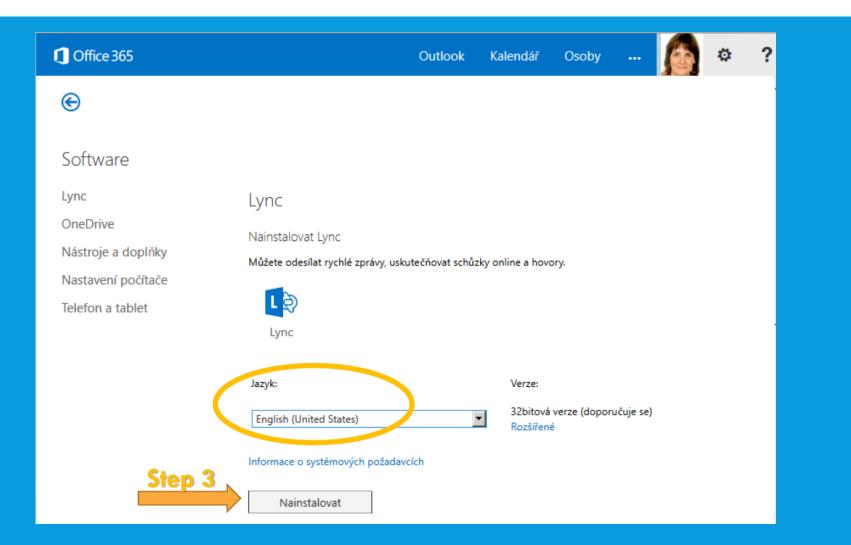

|       | Offline settings                      |
|                                                                  |                                          |       | Change theme                          |
| <ul> <li>Markéta Lipavská</li> <li>Doručená pošta 109</li> </ul> |                                          |       | Options                               |
| Koncepty 1                                                       | -) We didn't find anything to show here. |       | Feedback                              |
| Odeslaná pošta                                                   | anow here.                               |       | We didn't find anything to show here. |

# TO FORWARD YOUR EMAILS...



# OFFICE 365 PRO PLUS INSTALLATION (2)



# OFFICE 365 PRO PLUS INSTALLATION (1)

• You can install Microsoft Office Pro Plus (Word, Excel, PowerPoint) up to five devices (i.e. laptop, mobile phone, tablet) for free

|                       | <b>\∫E</b> Můj účet                     |                                                                                                |
|-----------------------|-----------------------------------------|------------------------------------------------------------------------------------------------|
|                       | <                                       | Nastavení                                                                                      |
| ŵ                     | Můj účet                                |