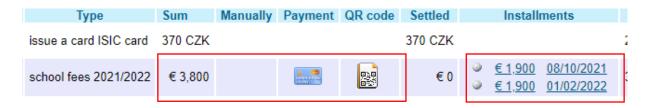

### **Individual Instalments**

#### **Details of the Instalments:**

If a student wants to pay a year instalments s/he uses a section **Payment** - the Card / icons of cards under the table (payment via Visa or Master card only) or **QR code** for the bank transfer /Czech bank account

If a student wants to pay a semester instalments only s/he has to click on the amount in the column "Instalments" to see the individual instalments for each semester – then s/he continues in the same was as above described