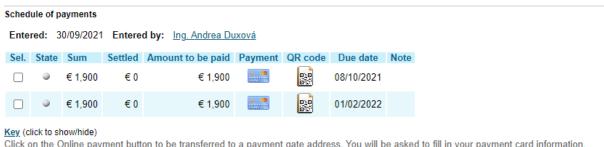

If a student wants to pay a semester instalments only s/he has to click on the amount in the column "Instalments" to see the individual instalments for each semester – then s/he continues in the same was as above described

Click on the Online payment button to be transferred to a payment gate address. You will be asked to fill in your payment card information. Once the transaction has been successfully performed, you will be re-directed back to this page.