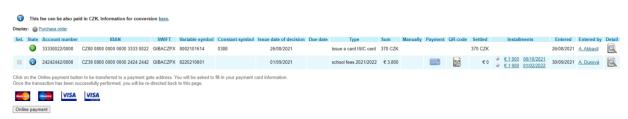

If a student wants to pay a semester instalments only s/he has to click on the amount in the column "Instalments" to see the individual instalments for each semester – then s/he continues in the same was as above described

Click on the Online payment button to be transferred to a payment gate address. You will be asked to fill in your payment card information. Once the transaction has been successfully performed, you will be re-directed back to this page.