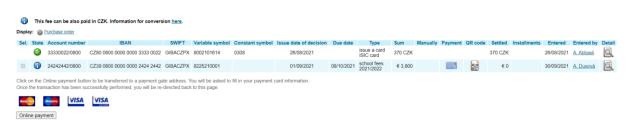

#### **Details of the Instalments:**

If a student wants to pay a year instalments s/he uses a section **Payment** - the Card / icons of cards under the table (payment via Visa or Master card only) or **QR code** for the bank transfer /Czech bank account

Click on the Online payment button to be transferred to a payment gate address. You will be asked to fill in your payment card information. Once the transaction has been successfully performed, you will be re-directed back to this page.