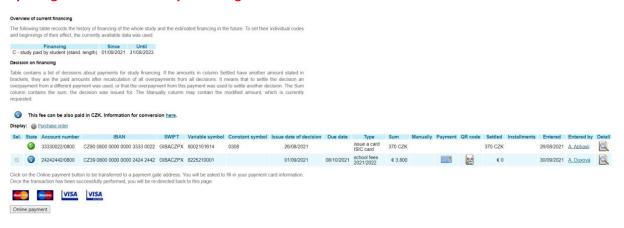

### **Individual Instalments**

#### **Details of the Instalments:**

If a student wants to pay a year instalments s/he uses a section **Payment** - the Card / icons of cards under the table (payment via Visa or Master card only) or **QR code** for the bank transfer /Czech bank account

If a student wants to pay a semester instalments only s/he has to click on the amount in the column "Instalments" to see the individual instalments for each semester – then s/he continues in the same was as above described

Click on the Online payment button to be transferred to a payment gate address. You will be asked to fill in your payment card information. Once the transaction has been successfully performed, you will be re-directed back to this page.